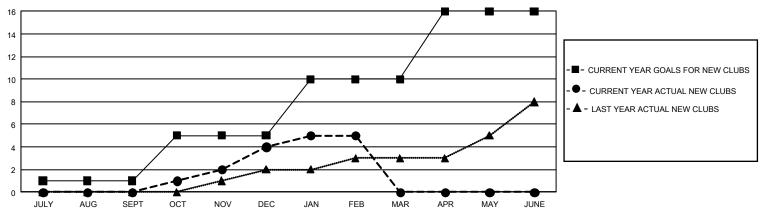

## GMT Constitutional Area 3, Group G

**GMT**: OPEN

REPORT DOES NOT INCLUDE CLUBS IN UNDISTRICTED AREAS.

| Clubs         |               |             |               | Members               |                        |                         |                                                    |  |
|---------------|---------------|-------------|---------------|-----------------------|------------------------|-------------------------|----------------------------------------------------|--|
|               | RESULTS FOR   | R 2019-2020 |               | RESULTS FOR 2019-2020 |                        |                         |                                                    |  |
| QUARTER       | NEW CLUB GOAL | NEW CLUBS   | DROPPED CLUBS | QUARTER MEME          | BER GROWTH NET<br>GOAL | MEMBER GROWTH<br>ACTUAL | DROPPED<br>MEMBERS ACTUAL<br>(including transfers) |  |
| JULY/AUG/SEPT | 3             | 0           | 13            | JULY/AUG/SEPT         | 909                    | 276                     | 434                                                |  |
| OCT/NOV/DEC   | 12            | 4           | 7             | OCT/NOV/DEC           | 1,152                  | 376                     | 590                                                |  |
| JAN/FEB/MAR   | 15            | 1           | 3             | JAN/FEB/MAR           | 1,194                  | 145                     | 191                                                |  |
| APR/MAY/JUNE  | 18            | 0           | 0             | APR/MAY/JUNE          | 1,278                  | 0                       | 0                                                  |  |

## GOALS AND ACTUAL NEW CLUBS CUMULATIVE