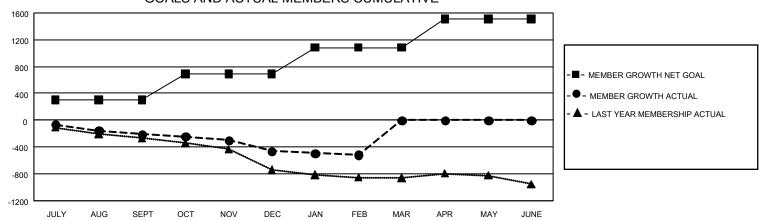

## GMT Constitutional Area 3, Group G

**GMT**: OPEN

REPORT DOES NOT INCLUDE CLUBS IN UNDISTRICTED AREAS.

| Clubs         |               |             |               | Members               |                        |                         |                                                    |  |
|---------------|---------------|-------------|---------------|-----------------------|------------------------|-------------------------|----------------------------------------------------|--|
|               | RESULTS FOR   | R 2019-2020 |               | RESULTS FOR 2019-2020 |                        |                         |                                                    |  |
| QUARTER       | NEW CLUB GOAL | NEW CLUBS   | DROPPED CLUBS | QUARTER MEME          | BER GROWTH NET<br>GOAL | MEMBER GROWTH<br>ACTUAL | DROPPED<br>MEMBERS ACTUAL<br>(including transfers) |  |
| JULY/AUG/SEPT | 3             | 0           | 13            | JULY/AUG/SEPT         | 909                    | 276                     | 434                                                |  |
| OCT/NOV/DEC   | 12            | 4           | 7             | OCT/NOV/DEC           | 1,152                  | 376                     | 590                                                |  |
| JAN/FEB/MAR   | 15            | 1           | 3             | JAN/FEB/MAR           | 1,194                  | 145                     | 191                                                |  |
| APR/MAY/JUNE  | 18            | 0           | 0             | APR/MAY/JUNE          | 1,278                  | 0                       | 0                                                  |  |

## GOALS AND ACTUAL MEMBERS CUMULATIVE

| DROPPED CLUBS: 0 |   | 0 CLUBS OF 0 ADDED 1 OR MORE NEW<br>MEMBERS | GENDER DISTRIBUTION               |             |   |
|------------------|---|---------------------------------------------|-----------------------------------|-------------|---|
|                  |   |                                             | MALE                              | 0 (100.00%) |   |
|                  |   |                                             | FEMALE                            | 0 (100.00%) |   |
| DROPPED MEMBERS  |   |                                             |                                   |             |   |
| DECEASED         | 0 | CLICK HERE FOR CUMULATIVE                   | TOTAL FAMILY UNIT MEMBERS         |             | 0 |
| CLUB CANCELLED   | 0 | MEMBERSHIP DATA                             | FAMILY MEMBERS PAYING HALF DUES ( |             | _ |
| OTHER            | 0 |                                             |                                   |             | 0 |
| TOTAL            | 0 |                                             |                                   |             |   |